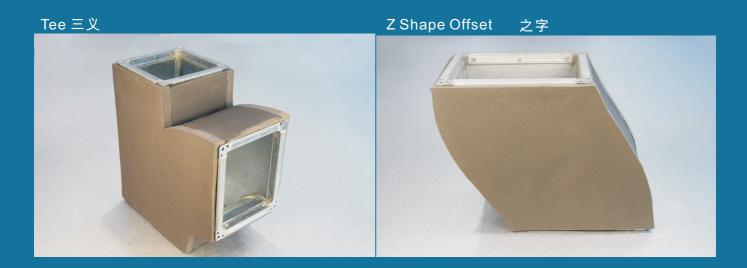

# Manya Air Duct

Round to Rectangular Couplers 圓變方

Access Door 修理門

Fire Duct 防火風喉