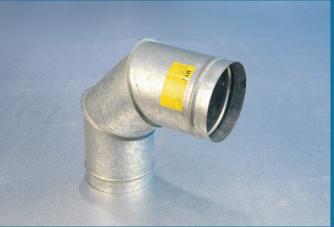

# Manya Air Duct

Rectangular Duct 直管

90°Rectangular Pressed Bends 90°彎頭

Oval Silencers 鵝蛋消音風管

Spirals Fabricated 90°Bends 90°曲彎頭