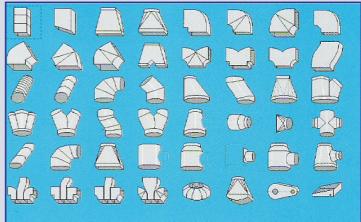

# Manya Air Duct

Rectangular Duct 直管

90°Rectangular Pressed Bends 90°彎頭

Oval Silencers 鵝蛋消音風管

Spirals Fabricated 90°Bends 90°曲彎頭

# Manya Air Duct

Round to Rectangular Couplers 圓變方

Access Door 修理門

Fire Duct 防火風喉