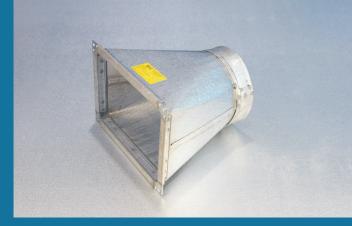

# Manya Air Duct

Round to Rectangular Couplers 圓變方

Access Door 修理門

Fire Duct 防火風喉