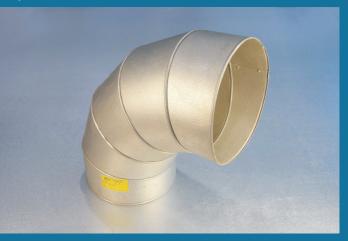

# Manya Air Duct

Rectangular Duct 直管

90°Rectangular Pressed Bends 90°彎頭

Oval Silencers 鵝蛋消音風管

Spirals Fabricated 90°Bends 90°曲彎頭