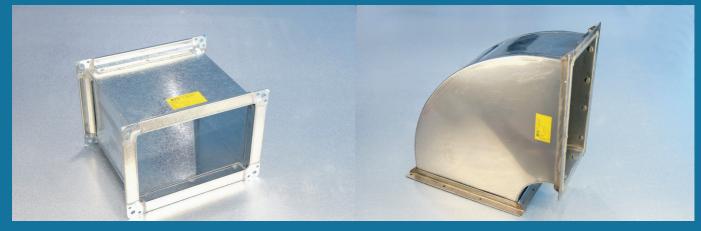

# Manya Air Duct

Rectangular Duct 直管

90°Rectangular Pressed Bends 90°彎頭

Oval Silencers 鵝蛋消音風管

Spirals Fabricated 90°Bends 90°曲彎頭