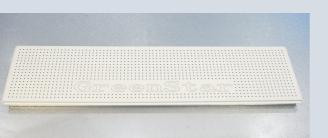

#### **Chill Ceiling**

**GS-0-66-A-H** L600XW600XD50mm

**GS-1-66-A-H** L600XW600XD50mm

**GS-1-123-A-H** L1200XW300XD50mm

**GS-0-123-A-H** L1200XW300XD50mm

**GS-0-126-A-H** L1200XW600XD50mm

**GS-0-126-A-H** L1200XW600XD50mm