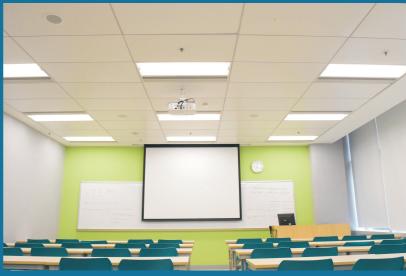

-H** L600XW600XD50mm



**GS-1-123-A-H** L1200XW300XD50mm



**GS-0-123-A-H** L1200XW300XD50mm



**GS-0-126-A-H** L1200XW600XD50mm

**GS-0-126-A-H** L1200XW600XD50mm





#### **LED Lamp for Chill Ceiling**



| Model   | Lux    | Walt    | Specifications |
|---------|--------|---------|----------------|
| MYG-123 | 12 Lux | 12 Walt |                |
| MYG-126 | 12 Lux | 12 Walt |                |
| MYG-66  | 12 Lux | 12 Walt |                |
| MYG-63  | 12 Lux | 12 Walt |                |







13A Powder Cord





# Chill Ceiling Project- Main Office Hang Seng Management College



Hang Seng Management College Block D 2012-2013



Main Office Lobby



Main Office Reception



Photo Copy Room





## Chill Ceiling Project- Classrooms & Corridors Hang Seng Management College



















## **Chill Ceiling Projects**



Dongguan Manya Chill Ceiling at the office





Hong Kong GreenStar Chill Ceiling at the office







## **Chill Ceiling Projects-HAECO**



Cathy City - Chill Ceiling Supply





HAECO Chill Ceiling Supply







### **Chill Ceiling Chiller & Control System**