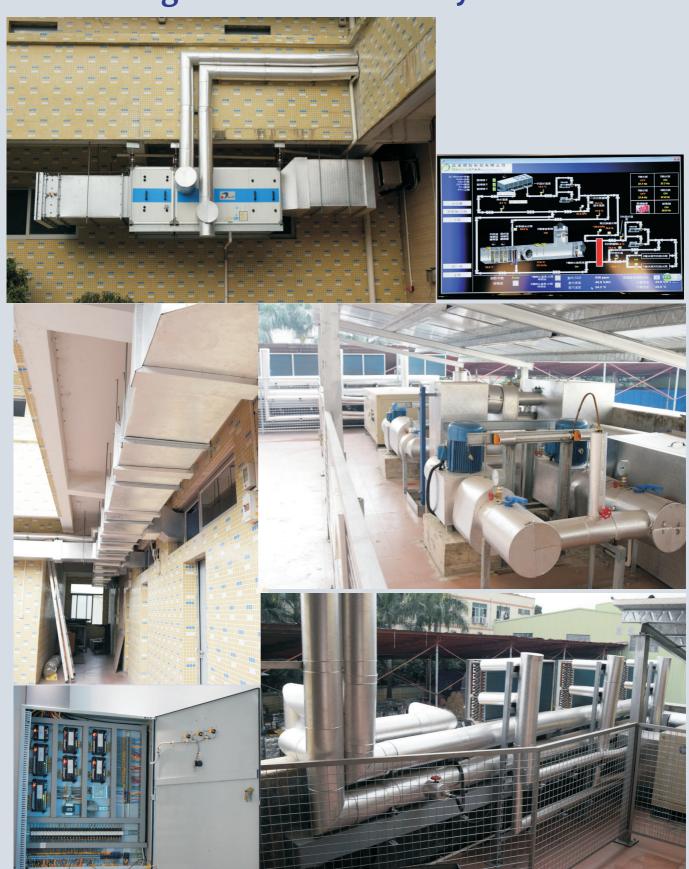

| MYG-123 | 12 Lux | 12 Walt |                |
| MYG-126 | 12 Lux | 12 Walt |                |
| MYG-66  | 12 Lux | 12 Walt |                |
| MYG-63  | 12 Lux | 12 Walt |                |







13A Powder Cord





# Chill Ceiling Project- Main Office Hang Seng Management College



Hang Seng Management College Block D 2012-2013



Main Office Lobby



Main Office Reception



Photo Copy Room





## Chill Ceiling Project- Classrooms & Corridors Hang Seng Management College



















## **Chill Ceiling Projects**



Dongguan Manya Chill Ceiling at the office





Hong Kong GreenStar Chill Ceiling at the office







## **Chill Ceiling Projects-HAECO**



Cathy City - Chill Ceiling Supply





HAECO Chill Ceiling Supply







### **Chill Ceiling Chiller & Control System**