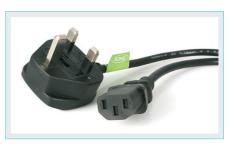

#### **Chill Ceiling**

**GS-0-66-A-H** L600XW600XD50mm



**GS-1-66-A-H** L600XW600XD50mm



**GS-1-123-A-H** L1200XW300XD50mm



**GS-0-123-A-H** L1200XW300XD50mm



**GS-0-126-A-H** L1200XW600XD50mm

**GS-0-126-A-H** L1200XW600XD50mm





#### **LED Lamp for Chill Ceiling**



| Model   | Lux    | Walt    | Specifications |
|---------|--------|---------|----------------|
| MYG-123 | 12 Lux | 12 Walt |                |
| MYG-126 | 12 Lux | 12 Walt |                |
| MYG-66  | 12 Lux | 12 Walt |                |
| MYG-63  | 12 Lux | 12 Walt |                |







13A Powder Cord





# Chill Ceiling Project- Main Office Hang Seng Management College



Hang Seng Management College Block D 2012-2013



Main Office Lobby



Main Office Reception



Photo Copy Room





## Chill Ceiling Project- Classrooms & Corridors Hang Seng Management College



















## **Chill Ceiling Projects**



Dongguan Manya Chill Ceiling at the office





Hong Kong GreenStar Chill Ceiling at the office







## **Chill Ceiling Projects-HAECO**



Cathy City - Chill Ceiling Supply





HAECO Chill Ceiling Supply







### **Chill Ceiling Chiller & Control System**