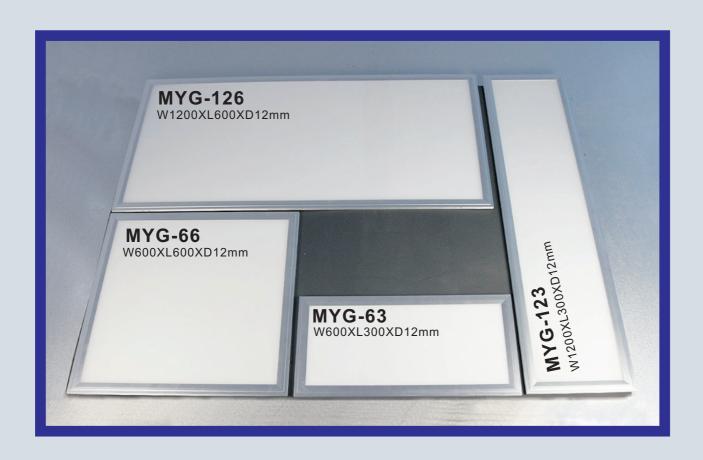

#### **LED Lamp for Chill Ceiling**

| Model   | Lux    | Walt    | Specifications |
|---------|--------|---------|----------------|
| MYG-123 | 12 Lux | 12 Walt |                |
| MYG-126 | 12 Lux | 12 Walt |                |
| MYG-66  | 12 Lux | 12 Walt |                |
| MYG-63  | 12 Lux | 12 Walt |                |