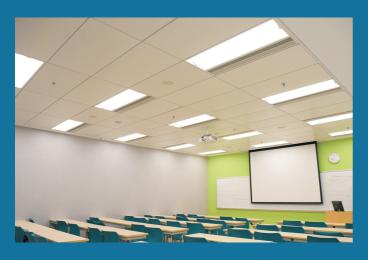

66-A-H** L600XW600XD50mm



**GS-1-123-A-H** L1200XW300XD50mm



**GS-0-123-A-H** L1200XW300XD50mm



**GS-0-126-A-H** L1200XW600XD50mm

**GS-0-126-A-H** L1200XW600XD50mm





#### **LED Lamp for Chill Ceiling**



| Model   | Lux    | Walt    | Specifications |
|---------|--------|---------|----------------|
| MYG-123 | 12 Lux | 12 Walt |                |
| MYG-126 | 12 Lux | 12 Walt |                |
| MYG-66  | 12 Lux | 12 Walt |                |
| MYG-63  | 12 Lux | 12 Walt |                |







13A Powder Cord





# Chill Ceiling Project- Main Office Hang Seng Management College



Hang Seng Management College Block D 2012-2013



Main Office Lobby



Main Office Reception



Photo Copy Room





## Chill Ceiling Project- Classrooms & Corridors Hang Seng Management College



















## **Chill Ceiling Projects**



Dongguan Manya Chill Ceiling at the office





Hong Kong GreenStar Chill Ceiling at the office







## **Chill Ceiling Projects-HAECO**



Cathy City - Chill Ceiling Supply





HAECO Chill Ceiling Supply







### **Chill Ceiling Chiller & Control System**