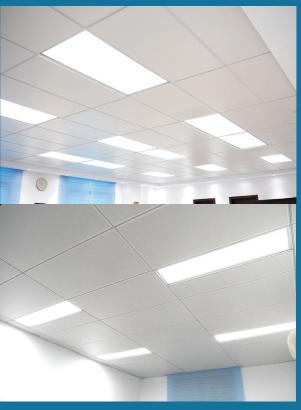

#### **Chill Ceiling**

**GS-0-66-A-H** L600XW600XD50mm

**GS-1-66-A-H** L600XW600XD50mm

**GS-1-123-A-H** L1200XW300XD50mm

**GS-0-123-A-H** L1200XW300XD50mm

**GS-0-126-A-H** L1200XW600XD50mm

**GS-0-126-A-H** L1200XW600XD50mm

#### **LED Lamp for Chill Ceiling**

| Model   | Lux    | Walt    | Specifications |
|---------|--------|---------|----------------|
| MYG-123 | 12 Lux | 12 Walt |                |
| MYG-126 | 12 Lux | 12 Walt |                |
| MYG-66  | 12 Lux | 12 Walt |                |
| MYG-63  | 12 Lux | 12 Walt |                |