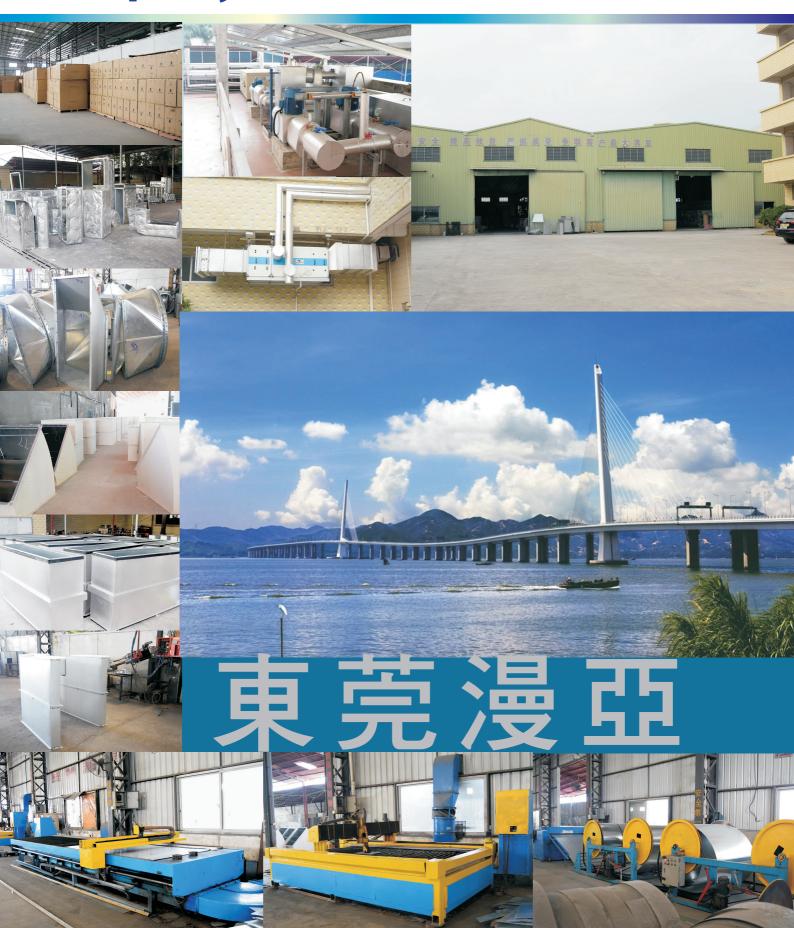

#### Introduction

Dongguan Manya Hardware Products Company Limited is located at Langsha Industrial Zone, Qiaotou Town,

Dongguan City. With factory sites and offices of more than 100,000 square feet, our Company specializes at Metal Sheet Production, Roll Steel Structuring Production and Chill Ceiling Production since 1999.

# **Our Factory**

Our factory acquire ISO 9001 management standard since 2004

### **Our Equipment**

Dongguan Manya Hardware Products Company Limited owns a series of advanced machinery namely Plasma Rotary Punch, Digital Folding Machine, Flange Duct System, U-Channel System, Digital Shear, Corner Punch, Digital Punch System, Digital Folding Machine to fulfill the dynamic market demand. We set up Fix Production Line for each product type to ensure the highest quality of product in a cost-effective way.

#### **Our Project Reference**

Our project included, Air Conditioning System, Ventilation System, Lighting and Hong Kong infrastructures etc.

#### **Environmental Friendly Air- Conditioning System**

To keep up with the global energy conservation trend, Manya has been producing energy saving chilled ceiling and LED Light panels since 2012.