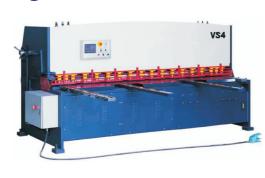

### **Our Equipment**

Dongguan Manya Hardware Products Company Limited owns a series of advanced machinery namely Plasma Rotary Punch, Digital Folding Machine, Flange Duct System, U-Channel System, Digital Shear, Corner Punch, Digital Punch System, Digital Folding Machine to fulfill the dynamic market demand. We set up Fix Production Line for each product type to ensure the highest quality of product in a cost-effective way.

#### **Digital Folder**

**Digital Folder** 

**Digital Rotary Punch** 

**Digital Control Panel** 

**Digital Shear** 

**Corner Shear** 

Flange System Production Line