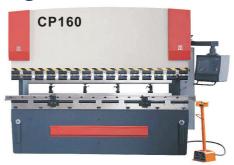

### **Our Equipment**

Dongguan Manya Hardware Products Company Limited owns a series of advanced machinery namely Plasma Rotary Punch, Digital Folding Machine, Flange Duct System, U-Channel System, Digital Shear, Corner Punch, Digital Punch System, Digital Folding Machine to fulfill the dynamic market demand. We set up Fix Production Line for each product type to ensure the highest quality of product in a cost-effective way.

#### **Digital Folder**

**Digital Folder** 

**Digital Rotary Punch** 

**Digital Control Panel** 

**Digital Shear** 

**Corner Shear** 

Flange System Production Line